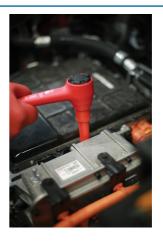

## **Deep Insulated Socket 1/2"D 19mm**

19mm deep socket, insulated for 1000V AC / 1500V DC protection, for use on hybrid and electric vehicles. These vehicles can contain high voltages even when switched off so it is important to use the right tools for the job. This socket is insulated and VDE certified, making it safe for hybrid and electric vehicle servicing and maintenance. Part of a range of individual sockets available in a range of sizes from 11mm to 19mm.