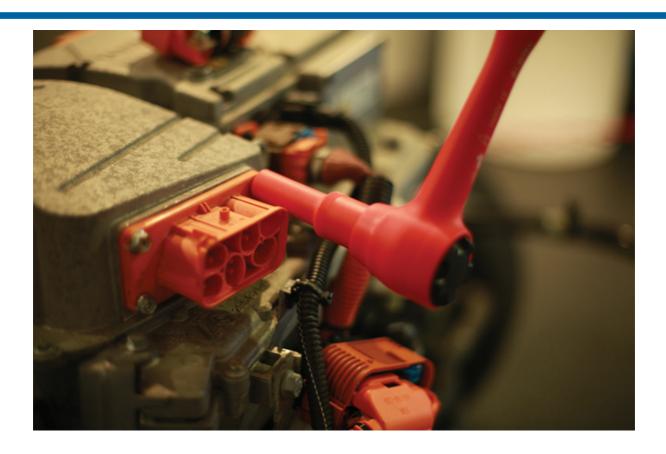

## **Deep Insulated Socket 1/2"D 19mm**

19mm deep socket, insulated for 1000V AC / 1500V DC protection, for use on hybrid and electric vehicles. These vehicles can contain high voltages even when switched off so it is important to use the right tools for the job. This socket is insulated and VDE certified, making it safe for hybrid and electric vehicle servicing and maintenance. Part of a range of individual sockets available in a range of sizes from 11mm to 19mm.