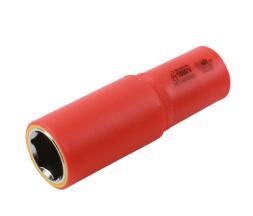

## **Deep Insulated Socket 1/2"D 19mm**

19mm deep socket, insulated for 1000V AC / 1500V DC protection, for use on hybrid and electric vehicles. These vehicles can contain high voltages even when switched off so it is important to use the right tools for the job. This socket is insulated and VDE certified, making it safe for hybrid and electric vehicle servicing and maintenance. Part of a range of individual sockets available in a range of sizes from 11mm to 19mm.

## **Additional Information**

- Size: 19mm single Hex x 1/2"D x 94mm long.
- Safe operator use for live voltages up to 1000V AC / 1500V DC.
- VDE certified. IEC 60900.
- Part of a range of deep insulated sockets. For other sizes, please see Laser Part Nos. 7949 (10mm), 7950 (11mm), 7951 (12mm), 7952 (13mm), 7953 (14mm), 7954 (16mm), 7955 (17mm) and 7956 (18mm).
- 1/2"D Standard insulated socket range available please see Laser Part Nos. 7988 (10mm), 7989 (11mm), 7990 (12mm), 7991 (13mm), 7992 (14mm), 7993 (15mm), 7994 (16mm), 7995 (17mm), 7996 (18mm) and 7997 (19mm).