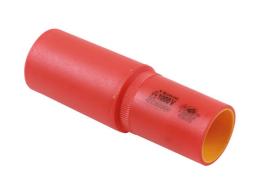

## **Deep Insulated Socket 1/2"D 19mm**

19mm deep socket, insulated for 1000V AC / 1500V DC protection, for use on hybrid and electric vehicles. These vehicles can contain high voltages even when switched off so it is important to use the right tools for the job. This socket is insulated and VDE certified, making it safe for hybrid and electric vehicle servicing and maintenance. Part of a range of individual sockets available in a range of sizes from 11mm to 19mm.

## **Additional Information**

- Size: 19mm single Hex x 1/2"D x 94mm long.
- Safe operator use for live voltages up to 1000V AC / 1500V DC.
- VDE certified. IEC 60900.
- Part of a range of deep insulated sockets. For other sizes, please see Laser Part Nos. 7949 (10mm), 7950 (11mm), 7951 (12mm), 7952 (13mm), 7953 (14mm), 7954 (16mm), 7955 (17mm) and 7956 (18mm).
- 1/2"D Standard insulated socket range available please see Laser Part Nos. 7988 (10mm), 7989 (11mm), 7990 (12mm), 7991 (13mm), 7992 (14mm), 7993 (15mm), 7994 (16mm), 7995 (17mm), 7996 (18mm) and 7997 (19mm).