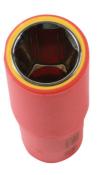

## **Deep Insulated Socket 1/2"D 19mm**

19mm deep socket, insulated for 1000V AC / 1500V DC protection, for use on hybrid and electric vehicles. These vehicles can contain high voltages even when switched off so it is important to use the right tools for the job. This socket is insulated and VDE certified, making it safe for hybrid and electric vehicle servicing and maintenance. Part of a range of individual sockets available in a range of sizes from 11mm to 19mm.

## **Additional Information**

- Size: 19mm single Hex x 1/2"D x 94mm long.
- Safe operator use for live voltages up to 1000V AC / 1500V DC.
- VDE certified. IEC 60900.
- Part of a range of deep insulated sockets. For other sizes, please see Laser Part Nos. 7949 (10mm), 7950 (11mm), 7951 (12mm), 7952 (13mm), 7953 (14mm), 7954 (16mm), 7955 (17mm) and 7956 (18mm).
- 1/2"D Standard insulated socket range available please see Laser Part Nos. 7988 (10mm), 7989 (11mm), 7990 (12mm), 7991 (13mm), 7992 (14mm), 7993 (15mm), 7994 (16mm), 7995 (17mm), 7996 (18mm) and 7997 (19mm).