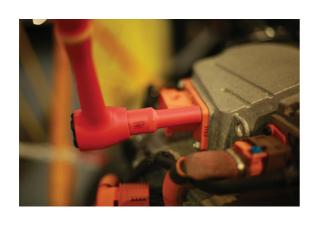

## **Deep Insulated Socket 1/2"D 19mm**

19mm deep socket, insulated for 1000V AC / 1500V DC protection, for use on hybrid and electric vehicles. These vehicles can contain high voltages even when switched off so it is important to use the right tools for the job. This socket is insulated and VDE certified, making it safe for hybrid and electric vehicle servicing and maintenance. Part of a range of individual sockets available in a range of sizes from 11mm to 19mm.